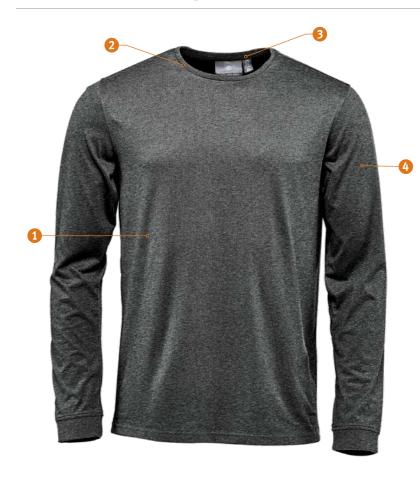

## **FEATURES**

- UPF rating 40+
- 2 1x1 rib crew neck collar and cuff (M's) 1x1 rib knit scoop neck (W's)
- 3 Taped neck and shoulder seams
- Set-in sleeves
- 6 Contour shaped hem with side slits (W's)