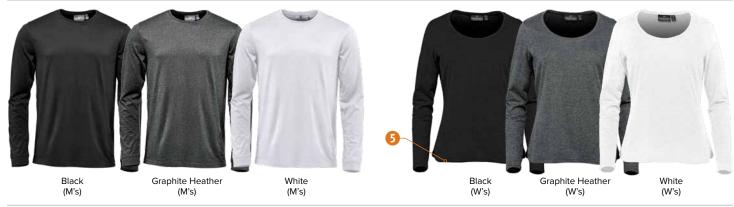

PF protected Torcello L/S Tee is alluring in its simplicity with a rib crew neck and taped styling to complement your good form and mood. It brings on-point fashion to an essential spring staple. That's happiness down to a Tee.

## **FEATURES**

- UPF rating 40+
- 2 1x1 rib crew neck collar and cuff (M's) 1x1 rib knit scoop neck (W's)
- 3 Taped neck and shoulder seams
- Set-in sleeves
- 6 Contour shaped hem with side slits (W's)

#### **FABRICATION**

60% cotton/ 40% polyester single jersey, 4.42oz/yd² (USA)/ 150gsm (CDN)

MEN'S SIZING S-3XL (Black S-5XL)
WOMEN'S SIZING XS-2XL (Black XS-3XL)

#### **CARTON SPECIFICATIONS**

MEN'S Dimensions: 30cm W x 40cm H x 60cm L

Mass: 15kg Carton Qty: 56

WOMEN'S Dimensions: 30cm W x 40cm H x 60cm L

Mass: 14kg Carton Qty: 56





## **COLOURWAYS:**



### SIZING:

| MEN'S                                          | S     | М     | L     | XL    | 2XL   | 3XL   | 4XL   | 5XL   |
|------------------------------------------------|-------|-------|-------|-------|-------|-------|-------|-------|
| Chest Width (25mm below armhole, full measure) | 49.50 | 53.50 | 57.00 | 62.00 | 67.50 | 72.50 | 77.50 | 82.50 |
| Back Length (Centre back neck seam to hem)     | 68.50 | 71.00 | 73.50 | 76.00 | 78.00 | 79.00 | 80.00 | 81.00 |
| Sleeve Length (CB neck to SP, to cuff) short   | 89.00 | 90.00 | 92.50 | 95.50 | 96.50 | 98.00 | 98.50 | 99.00 |
| WOMEN'S                                        | xs    | S     | М     | L     | XL    | 2XL   | 3XL   |       |
| Chest Width (25mm below armhole, full measure) | 45.50 | 48.50 | 51.00 | 54.50 | 58.50 | 63.5